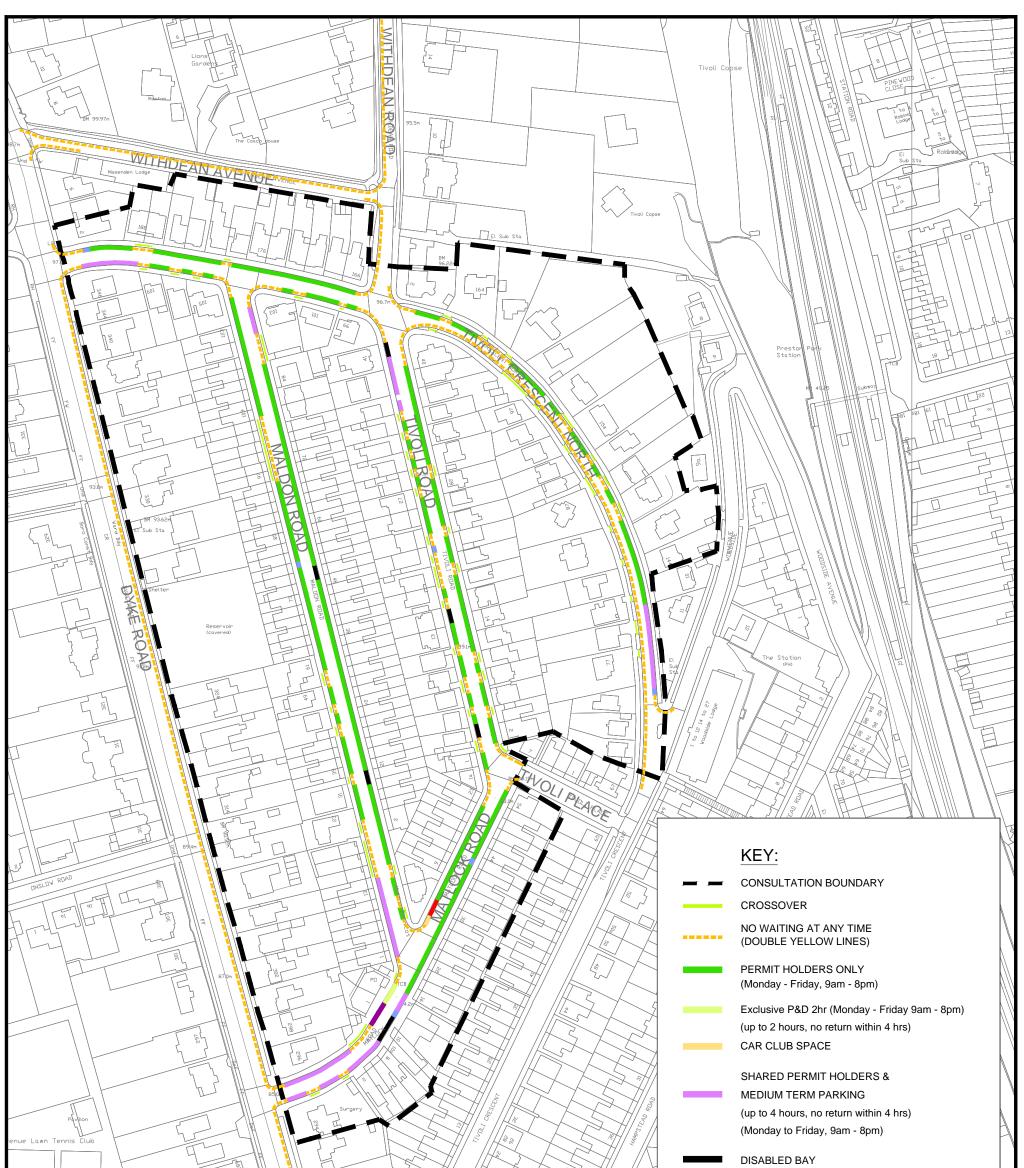

|                                                                                  |           |                 | DISABLED BAY                   |                        |                                        |
|----------------------------------------------------------------------------------|-----------|-----------------|--------------------------------|------------------------|----------------------------------------|
| ts                                                                               |           |                 |                                | LOADING BAY            |                                        |
| HI L FTM                                                                         |           |                 | Mon - Fri, 9am - 8pm           |                        |                                        |
|                                                                                  |           |                 | X                              | 1 hour, no return with | nin 30 minutes                         |
|                                                                                  |           |                 |                                | MOTORCYCLE BAY         | , DR.                                  |
| 5<br>5<br>733m                                                                   |           |                 | PEDAL CYCLE PARKING PLACE      |                        |                                        |
|                                                                                  |           |                 |                                |                        |                                        |
| © Crown Copyright. Licence:<br>100020999. Brighton & Hove City<br>Council, 2014. | Project : | Zone E          | Scale :                        | NTS                    | 1 <b>† Å †</b> 1                       |
|                                                                                  | 5         |                 | Date :                         | May '14                | Brighton & Hove                        |
|                                                                                  | Title :   | Amendment Order | Drawn :                        | P.T.                   | Čity Council<br>Parking infrastructure |
|                                                                                  |           |                 | Drawing Number: B&H/Zone-E/002 |                        |                                        |